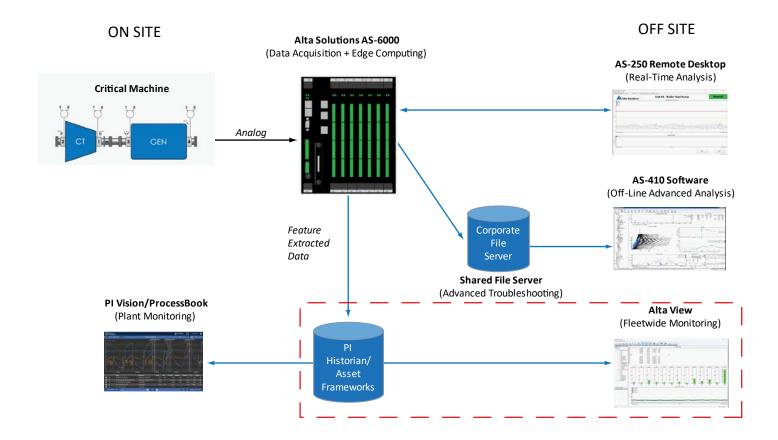

### **Real-Time Fleet Monitoring**

#### Machine Tree - Color Coded Alarm Status

# **Advanced Vibration Analysis Plots**