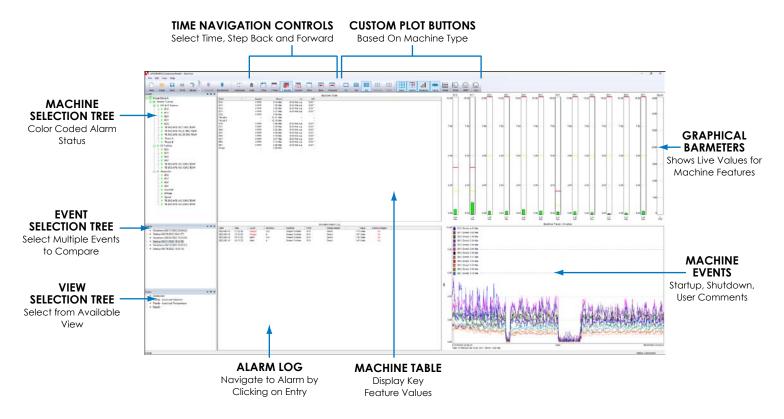

### **FEATURES**

- Seamless Integration with AVEVA PI Data Historian and PI Asset Framework
- Designed for Fleet Management and Remote Monitoring Centers
- Powerful Data Navigation and Visualization to Understand Your Fleet Status
- Create Your Professional Looking Reports in Minutes Not Hours



### **Real-Time Fleet Monitoring**



#### Machine Tree - Color Coded Alarm Status





# **Advanced Vibration Analysis Plots**



### Seamless Integration with AVEVA PI Ecosystem







Contact Alta Solutions for the latest specifications and ordering information.



## **Alta Solutions Incorporated**

12580 Stowe Drive, Poway, CA 92064 USA Toll-Free Phone: (877) 258-2765 Email: sales@altasol.com, Web Site: www.altasol.com