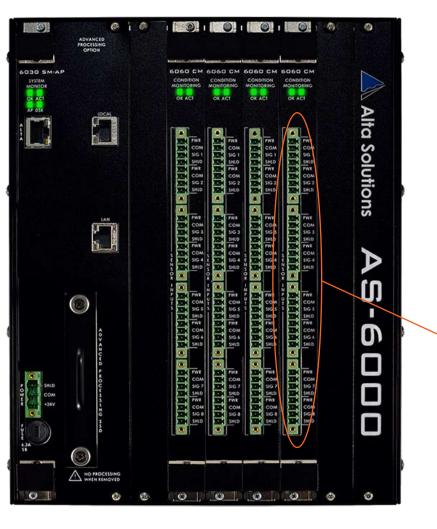

## AS-6000 Advanced Condition Monitoring System

SUPPORT MULTIPLE PLANT PROTOCOLS AND INTERFACES OSI PI Historian, InStep eDNA Historian,

Modbus TCP, SQL, Email

|           | 0.00.0 | 7.7     | 4.1                                                                                                                                                                                                                                                                                                                                                                                                                                                                                                                                                                                                                                                                                                                                                                                                                                                                                                                                                                                                                                                                                                                                                                                                                                                                                                                                                                                                                                                                                                                                                                                                                                                                                                                                                                                                                                                                                                                                                                                                                                                                                                                                                                                                                                                                                                                                                                                                                                                                                                                                                                                                                   | 苗人    |         |   | 1.2.          |            |
|-----------|--------|---------|-----------------------------------------------------------------------------------------------------------------------------------------------------------------------------------------------------------------------------------------------------------------------------------------------------------------------------------------------------------------------------------------------------------------------------------------------------------------------------------------------------------------------------------------------------------------------------------------------------------------------------------------------------------------------------------------------------------------------------------------------------------------------------------------------------------------------------------------------------------------------------------------------------------------------------------------------------------------------------------------------------------------------------------------------------------------------------------------------------------------------------------------------------------------------------------------------------------------------------------------------------------------------------------------------------------------------------------------------------------------------------------------------------------------------------------------------------------------------------------------------------------------------------------------------------------------------------------------------------------------------------------------------------------------------------------------------------------------------------------------------------------------------------------------------------------------------------------------------------------------------------------------------------------------------------------------------------------------------------------------------------------------------------------------------------------------------------------------------------------------------------------------------------------------------------------------------------------------------------------------------------------------------------------------------------------------------------------------------------------------------------------------------------------------------------------------------------------------------------------------------------------------------------------------------------------------------------------------------------------------------|-------|---------|---|---------------|------------|
| SULTON OF |        |         |                                                                                                                                                                                                                                                                                                                                                                                                                                                                                                                                                                                                                                                                                                                                                                                                                                                                                                                                                                                                                                                                                                                                                                                                                                                                                                                                                                                                                                                                                                                                                                                                                                                                                                                                                                                                                                                                                                                                                                                                                                                                                                                                                                                                                                                                                                                                                                                                                                                                                                                                                                                                                       |       |         |   |               | The owner. |
| 1         | TR     | in his  | 1111                                                                                                                                                                                                                                                                                                                                                                                                                                                                                                                                                                                                                                                                                                                                                                                                                                                                                                                                                                                                                                                                                                                                                                                                                                                                                                                                                                                                                                                                                                                                                                                                                                                                                                                                                                                                                                                                                                                                                                                                                                                                                                                                                                                                                                                                                                                                                                                                                                                                                                                                                                                                                  | 144   | 100     | - | -             | <br>il.    |
| E 1       | E      |         | 10.004                                                                                                                                                                                                                                                                                                                                                                                                                                                                                                                                                                                                                                                                                                                                                                                                                                                                                                                                                                                                                                                                                                                                                                                                                                                                                                                                                                                                                                                                                                                                                                                                                                                                                                                                                                                                                                                                                                                                                                                                                                                                                                                                                                                                                                                                                                                                                                                                                                                                                                                                                                                                                | 140   | -       |   | 22            | 100        |
|           | hillih | 1. Ma   |                                                                                                                                                                                                                                                                                                                                                                                                                                                                                                                                                                                                                                                                                                                                                                                                                                                                                                                                                                                                                                                                                                                                                                                                                                                                                                                                                                                                                                                                                                                                                                                                                                                                                                                                                                                                                                                                                                                                                                                                                                                                                                                                                                                                                                                                                                                                                                                                                                                                                                                                                                                                                       | 11111 | 11111   | 1 | in the second |            |
|           | utith  | ulility | Manufactoria<br>Manufactoria<br>Manufactoria<br>Manufactoria<br>Manufactoria<br>Manufactoria<br>Manufactoria<br>Manufactoria<br>Manufactoria<br>Manufactoria<br>Manufactoria<br>Manufactoria<br>Manufactoria<br>Manufactoria<br>Manufactoria<br>Manufactoria<br>Manufactoria<br>Manufactoria<br>Manufactoria<br>Manufactoria<br>Manufactoria<br>Manufactoria<br>Manufactoria<br>Manufactoria<br>Manufactoria<br>Manufactoria<br>Manufactoria<br>Manufactoria<br>Manufactoria<br>Manufactoria<br>Manufactoria<br>Manufactoria<br>Manufactoria<br>Manufactoria<br>Manufactoria<br>Manufactoria<br>Manufactoria<br>Manufactoria<br>Manufactoria<br>Manufactoria<br>Manufactoria<br>Manufactoria<br>Manufactoria<br>Manufactoria<br>Manufactoria<br>Manufactoria<br>Manufactoria<br>Manufactoria<br>Manufactoria<br>Manufactoria<br>Manufactoria<br>Manufactoria<br>Manufactoria<br>Manufactoria<br>Manufactoria<br>Manufactoria<br>Manufactoria<br>Manufactoria<br>Manufactoria<br>Manufactoria<br>Manufactoria<br>Manufactoria<br>Manufactoria<br>Manufactoria<br>Manufactoria<br>Manufactoria<br>Manufactoria<br>Manufactoria<br>Manufactoria<br>Manufactoria<br>Manufactoria<br>Manufactoria<br>Manufactoria<br>Manufactoria<br>Manufactoria<br>Manufactoria<br>Manufactoria<br>Manufactoria<br>Manufactoria<br>Manufactoria<br>Manufactoria<br>Manufactoria<br>Manufactoria<br>Manufactoria<br>Manufactoria<br>Manufactoria<br>Manufactoria<br>Manufactoria<br>Manufactoria<br>Manufactoria<br>Manufactoria<br>Manufactoria<br>Manufactoria<br>Manufactoria<br>Manufactoria<br>Manufactoria<br>Manufactoria<br>Manufactoria<br>Manufactoria<br>Manufactoria<br>Manufactoria<br>Manufactoria<br>Manufactoria<br>Manufactoria<br>Manufactoria<br>Manufactoria<br>Manufactoria<br>Manufactoria<br>Manufactoria<br>Manufactoria<br>Manufactoria<br>Manufactoria<br>Manufactoria<br>Manufactoria<br>Manufactoria<br>Manufactoria<br>Manufactoria<br>Manufactoria<br>Manufactoria<br>Manufactoria<br>Manufactoria<br>Manufactoria<br>Manufactoria<br>Manufactoria<br>Manufactoria<br>Manufactoria<br>Manufactoria<br>Manufactoria<br>Manufactoria<br>Manufactoria<br>Manufactoria<br>Manufactoria<br>Manufactoria<br>Manufactoria<br>Manufactoria<br>Manufactoria<br>Manufactoria<br>Manufactoria<br>Manufactoria<br>Manufactoria<br>Manufactoria<br>Manufactoria<br>Manufactoria<br>Manufactoria<br>Manufactoria<br>Manufactoria<br>Manufactoria<br>Manufactoria<br>Manufactoria<br>Manufactoria<br>Manufactoria<br>Manufactoria<br>Manufactoria<br>Manufactoria<br>Manufactoria<br>Manufactoria<br>Manufactoria<br>Manuf | HITH  | 111111  |   | IHHH          | 1.11       |
|           | hillin | ullin   | Anna anna<br>Ann anna<br>Ann Anna<br>Ann Anna<br>Anna                                                                                                                                                                                                                                                                                                                                                                                                                                                                                                                                                                                                                                                                                                                                                                                                                                                                                                                                                                                                                                                                                                                                                                                                                                                                                                                                                                                                                                                                                                                                                                                                                                                                                                                                                                                                                                                                                                                                                                                                                                                                                                                                                                                     | HIT   | 1111111 |   | 1111111       |            |
|           | 1.12   |         | 111011                                                                                                                                                                                                                                                                                                                                                                                                                                                                                                                                                                                                                                                                                                                                                                                                                                                                                                                                                                                                                                                                                                                                                                                                                                                                                                                                                                                                                                                                                                                                                                                                                                                                                                                                                                                                                                                                                                                                                                                                                                                                                                                                                                                                                                                                                                                                                                                                                                                                                                                                                                                                                | 100   | =       |   | -             |            |
| -         | 1.27   | -       | Annual Annual Victoria                                                                                                                                                                                                                                                                                                                                                                                                                                                                                                                                                                                                                                                                                                                                                                                                                                                                                                                                                                                                                                                                                                                                                                                                                                                                                                                                                                                                                                                                                                                                                                                                                                                                                                                                                                                                                                                                                                                                                                                                                                                                                                                                                                                                                                                                                                                                                                                                                                                                                                                                                                                                | -     | -       |   | 100           | der        |