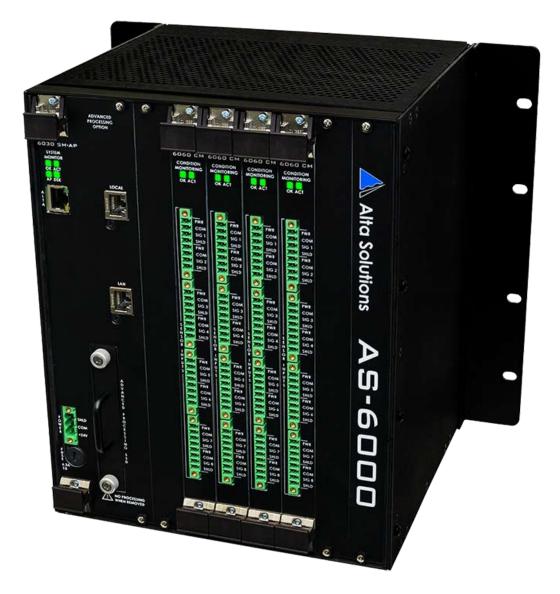

# AS-6000 Advanced Condition Monitoring System

### AS-6000 Advanced Condition Monitoring System

#### AS-6000