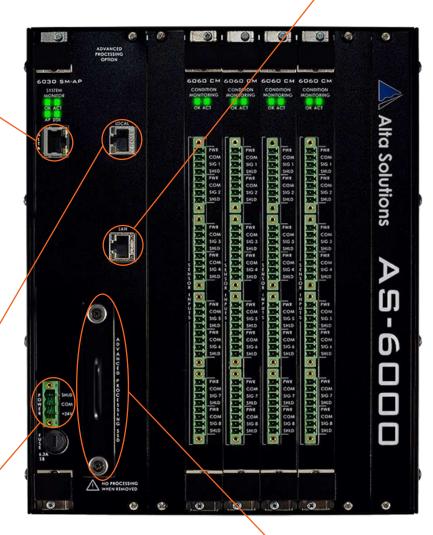

## AS-6000 Advanced Condition Monitoring System

SUPPORT MULTIPLE PLANT PROTOCOLS AND INTERFACES OSI PI Historian, InStep eDNA Historian,

Modbus TCP, SQL, Email

|           | 0.00.0 | 7.7     | 4.1                                                                                                                                                                                                                                                                                                                                                                                                                                                                                                                                                                                                                                                                                                                                                                                                                                                                                                                                                                                                                                                                                                                                                                                                                                                                                                                                                                                                                                                                                                                                                                                                                                                                                                                                                                                                                                                                                                                                                                                                                                                                                                                                                                                                                                                                                                                                                                                                                                                                                                                                                                                                                   | 苗人    |         |   | 1.2.          |            |
|-----------|--------|---------|-----------------------------------------------------------------------------------------------------------------------------------------------------------------------------------------------------------------------------------------------------------------------------------------------------------------------------------------------------------------------------------------------------------------------------------------------------------------------------------------------------------------------------------------------------------------------------------------------------------------------------------------------------------------------------------------------------------------------------------------------------------------------------------------------------------------------------------------------------------------------------------------------------------------------------------------------------------------------------------------------------------------------------------------------------------------------------------------------------------------------------------------------------------------------------------------------------------------------------------------------------------------------------------------------------------------------------------------------------------------------------------------------------------------------------------------------------------------------------------------------------------------------------------------------------------------------------------------------------------------------------------------------------------------------------------------------------------------------------------------------------------------------------------------------------------------------------------------------------------------------------------------------------------------------------------------------------------------------------------------------------------------------------------------------------------------------------------------------------------------------------------------------------------------------------------------------------------------------------------------------------------------------------------------------------------------------------------------------------------------------------------------------------------------------------------------------------------------------------------------------------------------------------------------------------------------------------------------------------------------------|-------|---------|---|---------------|------------|
| SULTON OF |        |         |                                                                                                                                                                                                                                                                                                                                                                                                                                                                                                                                                                                                                                                                                                                                                                                                                                                                                                                                                                                                                                                                                                                                                                                                                                                                                                                                                                                                                                                                                                                                                                                                                                                                                                                                                                                                                                                                                                                                                                                                                                                                                                                                                                                                                                                                                                                                                                                                                                                                                                                                                                                                                       |       |         |   |               | The owner. |
| 1         | TR     | in his  | 1111                                                                                                                                                                                                                                                                                                                                                                                                                                                                                                                                                                                                                                                                                                                                                                                                                                                                                                                                                                                                                                                                                                                                                                                                                                                                                                                                                                                                                                                                                                                                                                                                                                                                                                                                                                                                                                                                                                                                                                                                                                                                                                                                                                                                                                                                                                                                                                                                                                                                                                                                                                                                                  | 144   | 100     | - | -             | <br>il.    |
| E 1       | E      |         | 10.004                                                                                                                                                                                                                                                                                                                                                                                                                                                                                                                                                                                                                                                                                                                                                                                                                                                                                                                                                                                                                                                                                                                                                                                                                                                                                                                                                                                                                                                                                                                                                                                                                                                                                                                                                                                                                                                                                                                                                                                                                                                                                                                                                                                                                                                                                                                                                                                                                                                                                                                                                                                                                | 140   | -       |   | 22            | 100        |
|           | hillih | 1. Ma   |                                                                                                                                                                                                                                                                                                                                                                                                                                                                                                                                                                                                                                                                                                                                                                                                                                                                                                                                                                                                                                                                                                                                                                                                                                                                                                                                                                                                                                                                                                                                                                                                                                                                                                                                                                                                                                                                                                                                                                                                                                                                                                                                                                                                                                                                                                                                                                                                                                                                                                                                                                                                                       | 11111 | 11111   | 1 | in the second |            |
|           | utith  | ulility | Manufactoria<br>Manufactoria<br>Manufactoria<br>Manufactoria<br>Manufactoria<br>Manufactoria<br>Manufactoria<br>Manufactoria<br>Manufactoria<br>Manufactoria<br>Manufactoria<br>Manufactoria<br>Manufactoria<br>Manufactoria<br>Manufactoria<br>Manufactoria<br>Manufactoria<br>Manufactoria<br>Manufactoria<br>Manufactoria<br>Manufactoria<br>Manufactoria<br>Manufactoria<br>Manufactoria<br>Manufactoria<br>Manufactoria<br>Manufactoria<br>Manufactoria<br>Manufactoria<br>Manufactoria<br>Manufactoria<br>Manufactoria<br>Manufactoria<br>Manufactoria<br>Manufactoria<br>Manufactoria<br>Manufactoria<br>Manufactoria<br>Manufactoria<br>Manufactoria<br>Manufactoria<br>Manufactoria<br>Manufactoria<br>Manufactoria<br>Manufactoria<br>Manufactoria<br>Manufactoria<br>Manufactoria<br>Manufactoria<br>Manufactoria<br>Manufactoria<br>Manufactoria<br>Manufactoria<br>Manufactoria<br>Manufactoria<br>Manufactoria<br>Manufactoria<br>Manufactoria<br>Manufactoria<br>Manufactoria<br>Manufactoria<br>Manufactoria<br>Manufactoria<br>Manufactoria<br>Manufactoria<br>Manufactoria<br>Manufactoria<br>Manufactoria<br>Manufactoria<br>Manufactoria<br>Manufactoria<br>Manufactoria<br>Manufactoria<br>Manufactoria<br>Manufactoria<br>Manufactoria<br>Manufactoria<br>Manufactoria<br>Manufactoria<br>Manufactoria<br>Manufactoria<br>Manufactoria<br>Manufactoria<br>Manufactoria<br>Manufactoria<br>Manufactoria<br>Manufactoria<br>Manufactoria<br>Manufactoria<br>Manufactoria<br>Manufactoria<br>Manufactoria<br>Manufactoria<br>Manufactoria<br>Manufactoria<br>Manufactoria<br>Manufactoria<br>Manufactoria<br>Manufactoria<br>Manufactoria<br>Manufactoria<br>Manufactoria<br>Manufactoria<br>Manufactoria<br>Manufactoria<br>Manufactoria<br>Manufactoria<br>Manufactoria<br>Manufactoria<br>Manufactoria<br>Manufactoria<br>Manufactoria<br>Manufactoria<br>Manufactoria<br>Manufactoria<br>Manufactoria<br>Manufactoria<br>Manufactoria<br>Manufactoria<br>Manufactoria<br>Manufactoria<br>Manufactoria<br>Manufactoria<br>Manufactoria<br>Manufactoria<br>Manufactoria<br>Manufactoria<br>Manufactoria<br>Manufactoria<br>Manufactoria<br>Manufactoria<br>Manufactoria<br>Manufactoria<br>Manufactoria<br>Manufactoria<br>Manufactoria<br>Manufactoria<br>Manufactoria<br>Manufactoria<br>Manufactoria<br>Manufactoria<br>Manufactoria<br>Manufactoria<br>Manufactoria<br>Manufactoria<br>Manufactoria<br>Manufactoria<br>Manufactoria<br>Manufactoria<br>Manufactoria<br>Manufactoria<br>Manufactoria<br>Manufactoria<br>Manufactoria<br>Manufactoria<br>Manufactoria<br>Manufactoria<br>Manuf | HITH  | 111111  |   | IHHH          | 1.11       |
|           | hillin | ullin   | Anna anna<br>Ann anna<br>Ann Anna<br>Ann Anna<br>Anna                                                                                                                                                                                                                                                                                                                                                                                                                                                                                                                                                                                                                                                                                                                                                                                                                                                                                                                                                                                                                                                                                                                                                                                                                                                                                                                                                                                                                                                                                                                                                                                                                                                                                                                                                                                                                                                                                                                                                                                                                                                                                                                                                                                     | HIT   | 1111111 |   | 1111111       |            |
|           | 1.12   |         | 111011                                                                                                                                                                                                                                                                                                                                                                                                                                                                                                                                                                                                                                                                                                                                                                                                                                                                                                                                                                                                                                                                                                                                                                                                                                                                                                                                                                                                                                                                                                                                                                                                                                                                                                                                                                                                                                                                                                                                                                                                                                                                                                                                                                                                                                                                                                                                                                                                                                                                                                                                                                                                                | 100   | =       |   | -             |            |
| -         | 1.27   | -       | Annual Annual Victoria                                                                                                                                                                                                                                                                                                                                                                                                                                                                                                                                                                                                                                                                                                                                                                                                                                                                                                                                                                                                                                                                                                                                                                                                                                                                                                                                                                                                                                                                                                                                                                                                                                                                                                                                                                                                                                                                                                                                                                                                                                                                                                                                                                                                                                                                                                                                                                                                                                                                                                                                                                                                | -     | -       |   | 100           | der        |

AS-6000 CONFIGURATION SOFTWARE

LEVERAGE OFF-THE-SHELF POWER SUPPLIES Normal +24Vdc Power (+18Vdc to +30Vdc Range)

BUILT-IN DATA RECORDER

Records Gap-Free Data Stream of Machinery Events