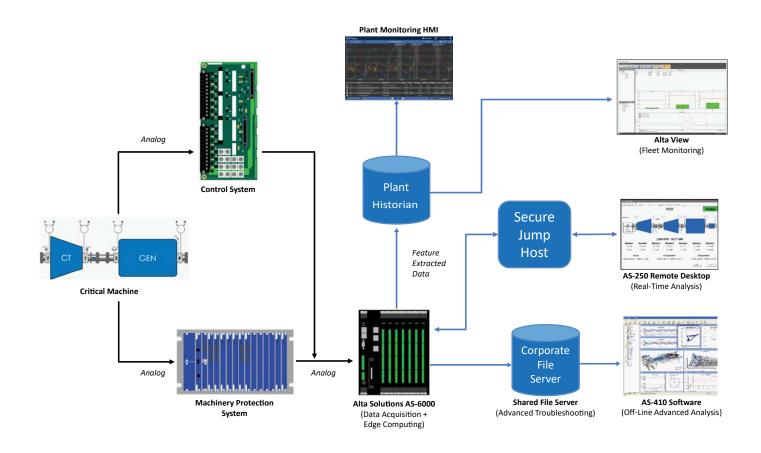

## AS-6000 Advanced Condition Monitoring System

SUPPORT MULTIPLE PLANT PROTOCOLS AND INTERFACES OSI PI Historian, InStep eDNA Historian,

Modbus TCP, SQL, Email

|           | 0.00.0 | 7.7     | 4.1                                                                                                                                                                                                                                                                                                                                                                                                                                                                                                                                                                                                                                                                                                                                                                                                                                                                                                                                                                                                                                                                                                                                                                                                                                                                                                                                                                                                                                                                                                                                                                                                                                                                                                                                                                                                                                                                                                                                                                                                                                                                                                                                                                                                                                                                                                                                                                                                                                                                                                                                                                                                                   | 苗人    |         |   | 1.2.          |            |
|-----------|--------|---------|-----------------------------------------------------------------------------------------------------------------------------------------------------------------------------------------------------------------------------------------------------------------------------------------------------------------------------------------------------------------------------------------------------------------------------------------------------------------------------------------------------------------------------------------------------------------------------------------------------------------------------------------------------------------------------------------------------------------------------------------------------------------------------------------------------------------------------------------------------------------------------------------------------------------------------------------------------------------------------------------------------------------------------------------------------------------------------------------------------------------------------------------------------------------------------------------------------------------------------------------------------------------------------------------------------------------------------------------------------------------------------------------------------------------------------------------------------------------------------------------------------------------------------------------------------------------------------------------------------------------------------------------------------------------------------------------------------------------------------------------------------------------------------------------------------------------------------------------------------------------------------------------------------------------------------------------------------------------------------------------------------------------------------------------------------------------------------------------------------------------------------------------------------------------------------------------------------------------------------------------------------------------------------------------------------------------------------------------------------------------------------------------------------------------------------------------------------------------------------------------------------------------------------------------------------------------------------------------------------------------------|-------|---------|---|---------------|------------|
| SULTON OF |        |         |                                                                                                                                                                                                                                                                                                                                                                                                                                                                                                                                                                                                                                                                                                                                                                                                                                                                                                                                                                                                                                                                                                                                                                                                                                                                                                                                                                                                                                                                                                                                                                                                                                                                                                                                                                                                                                                                                                                                                                                                                                                                                                                                                                                                                                                                                                                                                                                                                                                                                                                                                                                                                       |       |         |   |               | The owner. |
| 1         | TR     | in his  | 1111                                                                                                                                                                                                                                                                                                                                                                                                                                                                                                                                                                                                                                                                                                                                                                                                                                                                                                                                                                                                                                                                                                                                                                                                                                                                                                                                                                                                                                                                                                                                                                                                                                                                                                                                                                                                                                                                                                                                                                                                                                                                                                                                                                                                                                                                                                                                                                                                                                                                                                                                                                                                                  | 144   | 100     | - | -             | <br>il.    |
| E 1       | E      |         | 10.004                                                                                                                                                                                                                                                                                                                                                                                                                                                                                                                                                                                                                                                                                                                                                                                                                                                                                                                                                                                                                                                                                                                                                                                                                                                                                                                                                                                                                                                                                                                                                                                                                                                                                                                                                                                                                                                                                                                                                                                                                                                                                                                                                                                                                                                                                                                                                                                                                                                                                                                                                                                                                | 140   | -       |   | 22            | 100        |
|           | hillih | 1. Ma   |                                                                                                                                                                                                                                                                                                                                                                                                                                                                                                                                                                                                                                                                                                                                                                                                                                                                                                                                                                                                                                                                                                                                                                                                                                                                                                                                                                                                                                                                                                                                                                                                                                                                                                                                                                                                                                                                                                                                                                                                                                                                                                                                                                                                                                                                                                                                                                                                                                                                                                                                                                                                                       | 11111 | 11111   | 1 | in the second |            |
|           | utith  | ulility | Manufactoria<br>Manufactoria<br>Manufactoria<br>Manufactoria<br>Manufactoria<br>Manufactoria<br>Manufactoria<br>Manufactoria<br>Manufactoria<br>Manufactoria<br>Manufactoria<br>Manufactoria<br>Manufactoria<br>Manufactoria<br>Manufactoria<br>Manufactoria<br>Manufactoria<br>Manufactoria<br>Manufactoria<br>Manufactoria<br>Manufactoria<br>Manufactoria<br>Manufactoria<br>Manufactoria<br>Manufactoria<br>Manufactoria<br>Manufactoria<br>Manufactoria<br>Manufactoria<br>Manufactoria<br>Manufactoria<br>Manufactoria<br>Manufactoria<br>Manufactoria<br>Manufactoria<br>Manufactoria<br>Manufactoria<br>Manufactoria<br>Manufactoria<br>Manufactoria<br>Manufactoria<br>Manufactoria<br>Manufactoria<br>Manufactoria<br>Manufactoria<br>Manufactoria<br>Manufactoria<br>Manufactoria<br>Manufactoria<br>Manufactoria<br>Manufactoria<br>Manufactoria<br>Manufactoria<br>Manufactoria<br>Manufactoria<br>Manufactoria<br>Manufactoria<br>Manufactoria<br>Manufactoria<br>Manufactoria<br>Manufactoria<br>Manufactoria<br>Manufactoria<br>Manufactoria<br>Manufactoria<br>Manufactoria<br>Manufactoria<br>Manufactoria<br>Manufactoria<br>Manufactoria<br>Manufactoria<br>Manufactoria<br>Manufactoria<br>Manufactoria<br>Manufactoria<br>Manufactoria<br>Manufactoria<br>Manufactoria<br>Manufactoria<br>Manufactoria<br>Manufactoria<br>Manufactoria<br>Manufactoria<br>Manufactoria<br>Manufactoria<br>Manufactoria<br>Manufactoria<br>Manufactoria<br>Manufactoria<br>Manufactoria<br>Manufactoria<br>Manufactoria<br>Manufactoria<br>Manufactoria<br>Manufactoria<br>Manufactoria<br>Manufactoria<br>Manufactoria<br>Manufactoria<br>Manufactoria<br>Manufactoria<br>Manufactoria<br>Manufactoria<br>Manufactoria<br>Manufactoria<br>Manufactoria<br>Manufactoria<br>Manufactoria<br>Manufactoria<br>Manufactoria<br>Manufactoria<br>Manufactoria<br>Manufactoria<br>Manufactoria<br>Manufactoria<br>Manufactoria<br>Manufactoria<br>Manufactoria<br>Manufactoria<br>Manufactoria<br>Manufactoria<br>Manufactoria<br>Manufactoria<br>Manufactoria<br>Manufactoria<br>Manufactoria<br>Manufactoria<br>Manufactoria<br>Manufactoria<br>Manufactoria<br>Manufactoria<br>Manufactoria<br>Manufactoria<br>Manufactoria<br>Manufactoria<br>Manufactoria<br>Manufactoria<br>Manufactoria<br>Manufactoria<br>Manufactoria<br>Manufactoria<br>Manufactoria<br>Manufactoria<br>Manufactoria<br>Manufactoria<br>Manufactoria<br>Manufactoria<br>Manufactoria<br>Manufactoria<br>Manufactoria<br>Manufactoria<br>Manufactoria<br>Manufactoria<br>Manufactoria<br>Manufactoria<br>Manufactoria<br>Manufactoria<br>Manuf | HITH  | 111111  |   | IHHH          | 1.11       |
|           | hillin | ullin   | Anna anna<br>Ann anna<br>Ann Anna<br>Ann Anna<br>Anna                                                                                                                                                                                                                                                                                                                                                                                                                                                                                                                                                                                                                                                                                                                                                                                                                                                                                                                                                                                                                                                                                                                                                                                                                                                                                                                                                                                                                                                                                                                                                                                                                                                                                                                                                                                                                                                                                                                                                                                                                                                                                                                                                                                     | HIT   | 1111111 |   | 1111111       |            |
|           | 1.12   |         | 111011                                                                                                                                                                                                                                                                                                                                                                                                                                                                                                                                                                                                                                                                                                                                                                                                                                                                                                                                                                                                                                                                                                                                                                                                                                                                                                                                                                                                                                                                                                                                                                                                                                                                                                                                                                                                                                                                                                                                                                                                                                                                                                                                                                                                                                                                                                                                                                                                                                                                                                                                                                                                                | 100   | =       |   | -             |            |
| -         | 1.27   | -       | Annual Annual Victoria                                                                                                                                                                                                                                                                                                                                                                                                                                                                                                                                                                                                                                                                                                                                                                                                                                                                                                                                                                                                                                                                                                                                                                                                                                                                                                                                                                                                                                                                                                                                                                                                                                                                                                                                                                                                                                                                                                                                                                                                                                                                                                                                                                                                                                                                                                                                                                                                                                                                                                                                                                                                | -     | -       |   | 100           | der        |