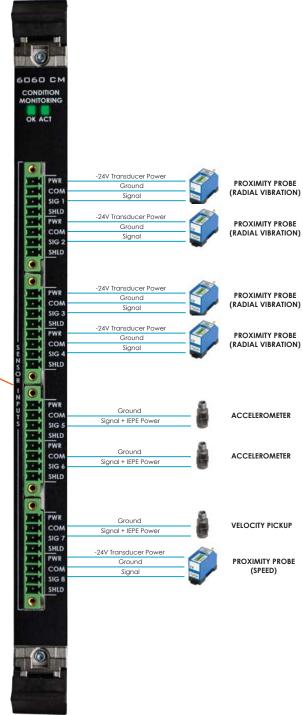

## AS-6000 Advanced Condition Monitoring System

SUPPORT MULTIPLE PLANT PROTOCOLS AND INTERFACES OSI PI Historian, InStep eDNA Historian,

Modbus TCP, SQL, Email

|           | 0.00.0 | 7.7     | 4.1                                                                                                                                                                                                                                                                                                                                                                                                                                                                                                                                                                                                                                                                                                                                                                                                                                                                                                                                                                                                                                                                                                                                                                                                                                                                                                                                                                                                                                                                                                                                                                                                                                                                                                                                                                                                                                                                                                                                                                                                                                                                                                                                                                                                                                                                                                                                                                                                                                                                                                                                                                                                                   | 苗人    |         |   | 1.2.          |            |
|-----------|--------|---------|-----------------------------------------------------------------------------------------------------------------------------------------------------------------------------------------------------------------------------------------------------------------------------------------------------------------------------------------------------------------------------------------------------------------------------------------------------------------------------------------------------------------------------------------------------------------------------------------------------------------------------------------------------------------------------------------------------------------------------------------------------------------------------------------------------------------------------------------------------------------------------------------------------------------------------------------------------------------------------------------------------------------------------------------------------------------------------------------------------------------------------------------------------------------------------------------------------------------------------------------------------------------------------------------------------------------------------------------------------------------------------------------------------------------------------------------------------------------------------------------------------------------------------------------------------------------------------------------------------------------------------------------------------------------------------------------------------------------------------------------------------------------------------------------------------------------------------------------------------------------------------------------------------------------------------------------------------------------------------------------------------------------------------------------------------------------------------------------------------------------------------------------------------------------------------------------------------------------------------------------------------------------------------------------------------------------------------------------------------------------------------------------------------------------------------------------------------------------------------------------------------------------------------------------------------------------------------------------------------------------------|-------|---------|---|---------------|------------|
| SULTON OF |        |         |                                                                                                                                                                                                                                                                                                                                                                                                                                                                                                                                                                                                                                                                                                                                                                                                                                                                                                                                                                                                                                                                                                                                                                                                                                                                                                                                                                                                                                                                                                                                                                                                                                                                                                                                                                                                                                                                                                                                                                                                                                                                                                                                                                                                                                                                                                                                                                                                                                                                                                                                                                                                                       |       |         |   |               | The owner. |
| 1         | TR     | in his  | 1111                                                                                                                                                                                                                                                                                                                                                                                                                                                                                                                                                                                                                                                                                                                                                                                                                                                                                                                                                                                                                                                                                                                                                                                                                                                                                                                                                                                                                                                                                                                                                                                                                                                                                                                                                                                                                                                                                                                                                                                                                                                                                                                                                                                                                                                                                                                                                                                                                                                                                                                                                                                                                  | 144   | 100     | - | -             | <br>il.    |
| E 1       | E      |         | 10.004                                                                                                                                                                                                                                                                                                                                                                                                                                                                                                                                                                                                                                                                                                                                                                                                                                                                                                                                                                                                                                                                                                                                                                                                                                                                                                                                                                                                                                                                                                                                                                                                                                                                                                                                                                                                                                                                                                                                                                                                                                                                                                                                                                                                                                                                                                                                                                                                                                                                                                                                                                                                                | 140   | -       |   | 22            | 100        |
|           | hillih | 1. Ma   |                                                                                                                                                                                                                                                                                                                                                                                                                                                                                                                                                                                                                                                                                                                                                                                                                                                                                                                                                                                                                                                                                                                                                                                                                                                                                                                                                                                                                                                                                                                                                                                                                                                                                                                                                                                                                                                                                                                                                                                                                                                                                                                                                                                                                                                                                                                                                                                                                                                                                                                                                                                                                       | 11111 | 11111   | 1 | in the second |            |
|           | utith  | ulility | Manufactoria<br>Manufactoria<br>Manufactoria<br>Manufactoria<br>Manufactoria<br>Manufactoria<br>Manufactoria<br>Manufactoria<br>Manufactoria<br>Manufactoria<br>Manufactoria<br>Manufactoria<br>Manufactoria<br>Manufactoria<br>Manufactoria<br>Manufactoria<br>Manufactoria<br>Manufactoria<br>Manufactoria<br>Manufactoria<br>Manufactoria<br>Manufactoria<br>Manufactoria<br>Manufactoria<br>Manufactoria<br>Manufactoria<br>Manufactoria<br>Manufactoria<br>Manufactoria<br>Manufactoria<br>Manufactoria<br>Manufactoria<br>Manufactoria<br>Manufactoria<br>Manufactoria<br>Manufactoria<br>Manufactoria<br>Manufactoria<br>Manufactoria<br>Manufactoria<br>Manufactoria<br>Manufactoria<br>Manufactoria<br>Manufactoria<br>Manufactoria<br>Manufactoria<br>Manufactoria<br>Manufactoria<br>Manufactoria<br>Manufactoria<br>Manufactoria<br>Manufactoria<br>Manufactoria<br>Manufactoria<br>Manufactoria<br>Manufactoria<br>Manufactoria<br>Manufactoria<br>Manufactoria<br>Manufactoria<br>Manufactoria<br>Manufactoria<br>Manufactoria<br>Manufactoria<br>Manufactoria<br>Manufactoria<br>Manufactoria<br>Manufactoria<br>Manufactoria<br>Manufactoria<br>Manufactoria<br>Manufactoria<br>Manufactoria<br>Manufactoria<br>Manufactoria<br>Manufactoria<br>Manufactoria<br>Manufactoria<br>Manufactoria<br>Manufactoria<br>Manufactoria<br>Manufactoria<br>Manufactoria<br>Manufactoria<br>Manufactoria<br>Manufactoria<br>Manufactoria<br>Manufactoria<br>Manufactoria<br>Manufactoria<br>Manufactoria<br>Manufactoria<br>Manufactoria<br>Manufactoria<br>Manufactoria<br>Manufactoria<br>Manufactoria<br>Manufactoria<br>Manufactoria<br>Manufactoria<br>Manufactoria<br>Manufactoria<br>Manufactoria<br>Manufactoria<br>Manufactoria<br>Manufactoria<br>Manufactoria<br>Manufactoria<br>Manufactoria<br>Manufactoria<br>Manufactoria<br>Manufactoria<br>Manufactoria<br>Manufactoria<br>Manufactoria<br>Manufactoria<br>Manufactoria<br>Manufactoria<br>Manufactoria<br>Manufactoria<br>Manufactoria<br>Manufactoria<br>Manufactoria<br>Manufactoria<br>Manufactoria<br>Manufactoria<br>Manufactoria<br>Manufactoria<br>Manufactoria<br>Manufactoria<br>Manufactoria<br>Manufactoria<br>Manufactoria<br>Manufactoria<br>Manufactoria<br>Manufactoria<br>Manufactoria<br>Manufactoria<br>Manufactoria<br>Manufactoria<br>Manufactoria<br>Manufactoria<br>Manufactoria<br>Manufactoria<br>Manufactoria<br>Manufactoria<br>Manufactoria<br>Manufactoria<br>Manufactoria<br>Manufactoria<br>Manufactoria<br>Manufactoria<br>Manufactoria<br>Manufactoria<br>Manufactoria<br>Manufactoria<br>Manufactoria<br>Manuf | HITH  | 111111  |   | IHHH          | 1.11       |
|           | hillin | ullin   | Anna anna<br>Ann anna<br>Ann Anna<br>Ann Anna<br>Anna                                                                                                                                                                                                                                                                                                                                                                                                                                                                                                                                                                                                                                                                                                                                                                                                                                                                                                                                                                                                                                                                                                                                                                                                                                                                                                                                                                                                                                                                                                                                                                                                                                                                                                                                                                                                                                                                                                                                                                                                                                                                                                                                                                                     | HIT   | 1111111 |   | 1111111       |            |
|           | 1.12   |         | 111011                                                                                                                                                                                                                                                                                                                                                                                                                                                                                                                                                                                                                                                                                                                                                                                                                                                                                                                                                                                                                                                                                                                                                                                                                                                                                                                                                                                                                                                                                                                                                                                                                                                                                                                                                                                                                                                                                                                                                                                                                                                                                                                                                                                                                                                                                                                                                                                                                                                                                                                                                                                                                | 100   | =       |   | -             |            |
| -         | 1.27   | -       | Annual Annual Victoria                                                                                                                                                                                                                                                                                                                                                                                                                                                                                                                                                                                                                                                                                                                                                                                                                                                                                                                                                                                                                                                                                                                                                                                                                                                                                                                                                                                                                                                                                                                                                                                                                                                                                                                                                                                                                                                                                                                                                                                                                                                                                                                                                                                                                                                                                                                                                                                                                                                                                                                                                                                                | -     | -       |   | 100           | der        |