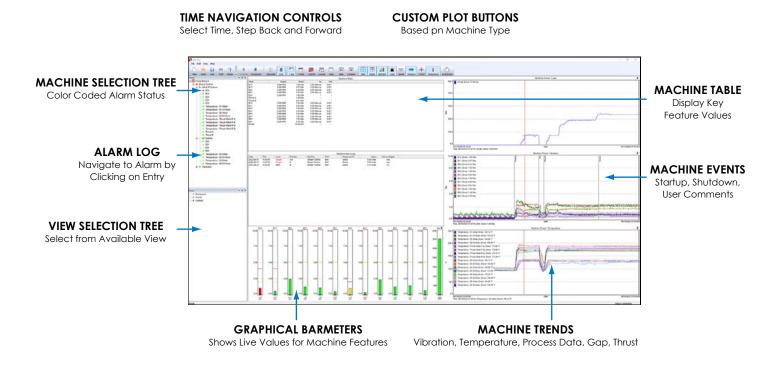

# **FEATURES**

- Seamless Integration with OSI PI Data Historian and PI Asset Framework
- Designed for Fleet Management and Remote Monitoring Centers
- Powerful Data Navigation and Visualization to Understand Your Fleet Status
- Create Your Professional Looking Reports in Minutes Not Hours



# **Real-Time Fleet Monitoring**



## Machine Tree - Color Coded Alarm Status





## **Powerful Data Visualization Features**











# Seamless Integration with OSI PI Ecosystem







Contact Alta Solutions for the latest specifications and ordering information.



# **Alta Solutions Incorporated**

12580 Stowe Drive, Poway, CA 92064 USA Toll-Free Phone: (877) 258-2765 Email: sales@altasol.com, Web Site: www.altasol.com