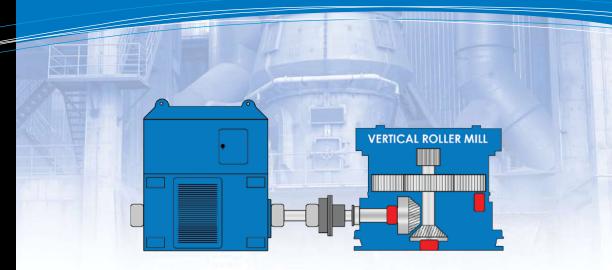

# Vertical Roller Mill Gearbox & Motor

#### **SYSTEM MEASUREMENTS:**

Shaft Vibration, Bearing Vibration, Position Measurement, Phase Measurements, Axial Position Protection, Process Variables, Temperature, Oil Wear Debris.

OPTIONAL: Power, Torque and Torsional Monitoring.

#### **Common Faults to Diagnose:**

#### MOTOR:

Bearing Faults, Air Gap Variation, Broken Rotor Bars, Eccentric Motor, Stator Flexibility, Off Magnetic Center, Stator Short.

#### **GEARBOX:**

Gear-Mesh Wear, Eccentric Gears, Broken, Cracked or Chipped Gear Teeth, Gearbox Distortion, Bearing Defects.