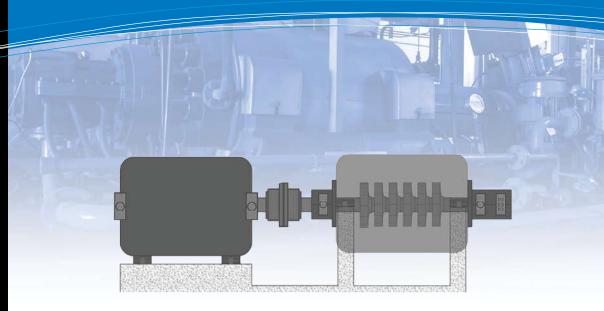

# **Boiler Feed Pump**

PROTECTION MEASUREMENTS: Shaft Vibration, Bearing Vibration, Position Measurement, Phase, Speed Measurements, Axial Position Protection, Valve Position, Process Variables.

### COMMON FAULTS TO DIAGNOSE:

PUMPS: Critical, Structural Resonances, Impeller Eccentricity, Impeller Imbalance, Impeller/Diffuser Clearance(gaps), Recirculation (low flow), Cavitation (low suction head), Oil Whirl, Wear Ring Clearance, Lubrication Loss, etc.

MOTOR: Bearing Faults, Air Gap Variation, Broken Rotor Bars, Eccentric Motor, Stator Flexibility, Off Magnetic Center, Stator Shorts

COMBINED: Mass Imbalance, Misalignment, Shaft Bow, Coupling Lockup, Thermal Variability, Distortion, etc.