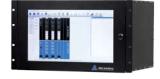

#### COMPACT PROTECTION **SYSTEM**

ADVANCED CONDITION MONITORING SYSTEM

### **PROTECTION SYSTEM** WITH ADVANCED MONITORING

- Advanced Machine Analysis
- Powerful Transient Data Collection
- Seamlessly Plant Interaration
- Built-In Flight Data Recorder

## Additional Features:

- Machine Data Collection
- Industrial Chassis
- Plant Interfaces
- Sensor Support

- API 670 5th Edition Compliant
- Integrates Powerful Machine
- Analysis Modular System for Easy Upgrading and Replace ment
- Uses Standard and Common Wiring Connectors
- Support for Multiple Standard Plant Interfaces
- Easy to Install and Maintain