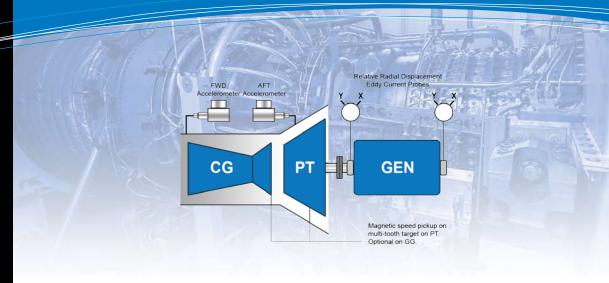

# **Aeroderivative Gas Turbine & Generator**

#### PROTECTION SYSTEM MEASUREMENTS:

Shaft Vibration, Bearing Vibration, Position Measurement, Phase, Speed Measurements, Axial Position Protection, Process Variables.

#### **Common Faults to Diagnose:**

Unbalance, Rotor Bow, High Radial & Misalignment, Rub & Looseness, Fluid-Induced Instability, Shaft Cracks and more.