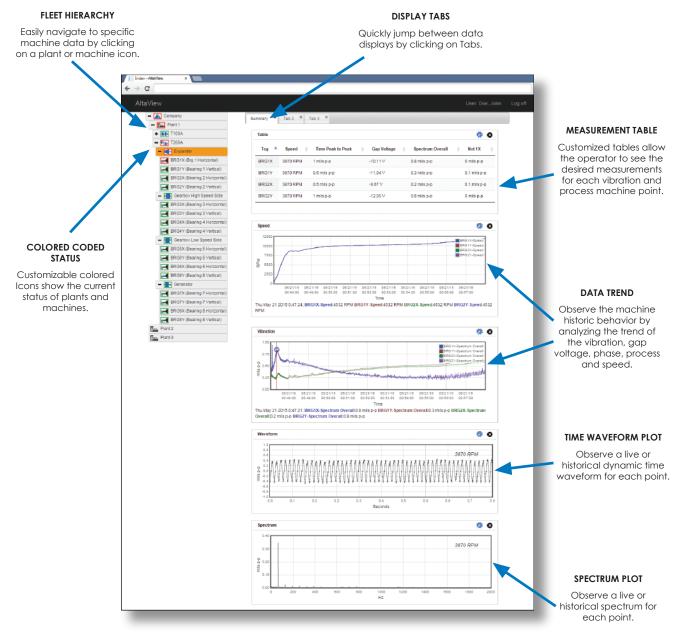

#### WEB-BASED MACHINE CONDITION MONITORING

AltaView is an open architecture web-based turbomachinery condition monitoring system providing live machine status, dynamic data review (time waveform and spectrum), and historical trend data for any dynamic or process signal.

### Quickly Drill Down Through To See Machine Status