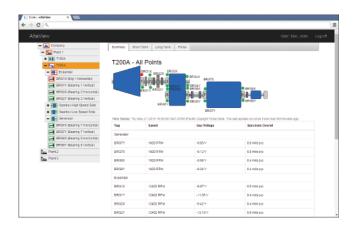

#### WEB-BASED MACHINE CONDITION MONITORING

AltaView is an open architecture web-based turbomachinery condition monitoring system providing live machine status, dynamic data review (time waveform and spectrum), and historical trend data for any dynamic or process signal.