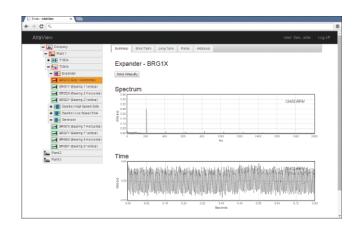

#### WEB-BASED MACHINE CONDITION MONITORING

AltaView is an open architecture web-based turbomachinery condition monitoring system providing live machine status, dynamic data review (time waveform and spectrum), and historical trend data for any dynamic or process signal.