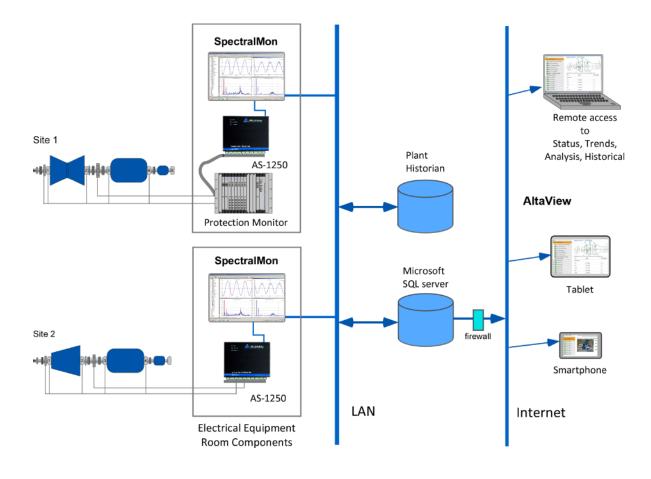

#### WEB-BASED MACHINE CONDITION MONITORING

AltaView is an open architecture web-based turbomachinery condition monitoring system providing live machine status, dynamic data review (time waveform and spectrum), and historical trend data for any dynamic or process signal.