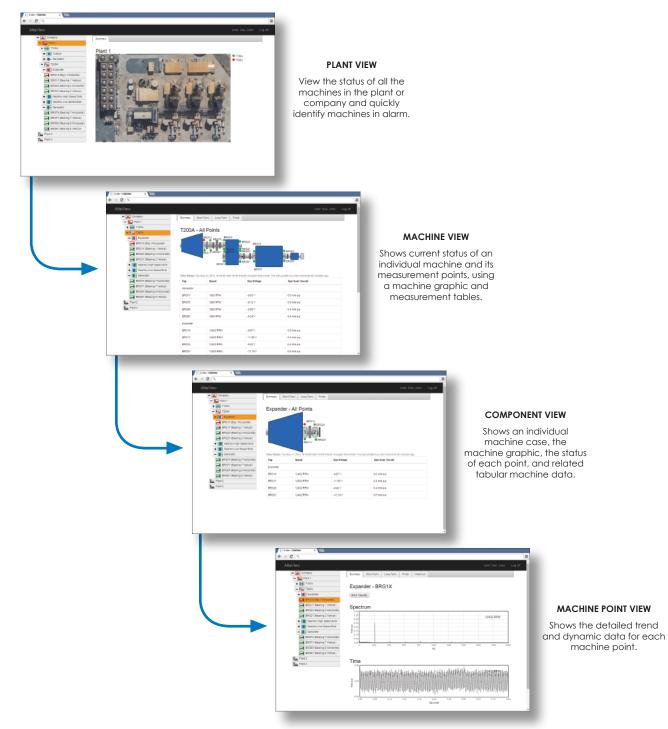

#### WEB-BASED MACHINE CONDITION MONITORING















#### WEB-BASED MACHINE CONDITION MONITORING

AltaView is an open architecture web-based turbomachinery condition monitoring system providing live machine status, dynamic data review (time waveform and spectrum), and historical trend data for any dynamic or process signal.





#### WEB-BASED MACHINE CONDITION MONITORING

### Quickly Drill Down Through To See Machine Status





#### WEB-BASED MACHINE CONDITION MONITORING



Contact Alta Solutions for the latest specifications and ordering information.



#### Alta Solutions Incorporated 12580 Stowe Drive Poway, CA 92064, USA Toll-Free Phone: (877) 258-2765

Email: sales@altasol.com, Web Site: www.altasol.com